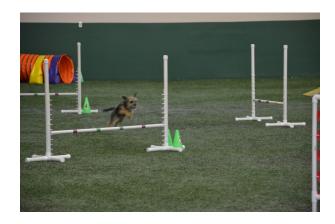

## Is your club looking for a facility to rent to hold an Agility, Obedience, Rally or Conformation Trial?

Our newly remodeled, and air conditioned facility has over 7,000 sq. ft. of matted flooring. Our recent addition doubled our size and provides an additional area of over 8,000 sq. ft. of synthetic turf. Indoor restrooms are provided along with plenty of crating area, and ample parking. We have almost a 1/4 acre of grass for exercising dog. Rings are outfitted with professional grade equipment.