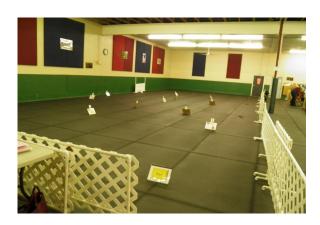

## Is your club looking for a facility to rent to hold an Agility, Obedience, Rally or Conformation Trial?

Our newly remodeled, and air conditioned facility has over 7,000 sq. ft. of matted flooring. Our recent addition doubled our size and provides an additional area of over 8,000 sq. ft. of synthetic turf. Indoor restrooms are provided along with plenty of crating area, and ample parking. We have almost a 1/4 acre of grass for exercising dog. Rings are outfitted with professional grade equipment.